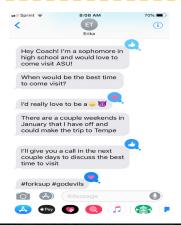

## **REACTIONS V. TAPBACKS**

Unlike permissible 'click' reactions on social media, text message reactions (or tapbacks) are considered a form of electronic correspondence, and, therefore, may not be sent to prospects until they reach the applicable date. See Recruiting 101 tip sheet <u>here</u> for the permissible dates to be able to react to text messages. For examples of text message reactions/tapbacks, please reference the photo to the left.