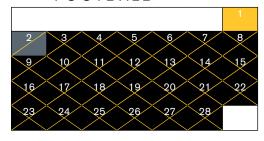

#### FOOTBALL

#### BASEBALL

#### WOMEN'S BASKETBALL

|    |    |    |    |    |    | 1  |
|----|----|----|----|----|----|----|
| 2  | 3  | 4  | 5  | 6  | 7  | 8  |
| 9  | 10 | 11 | 12 | 13 | 14 | 15 |
| 16 | 17 | 18 | 19 | 20 | 21 | 22 |
| 23 | 24 | 25 | 26 | 27 | 28 |    |