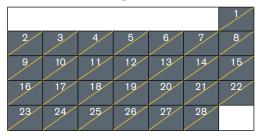

#### SOFTBALL

|    |    |    |    |    |    | 1  |
|----|----|----|----|----|----|----|
| 2  | 3  | 4  | 5  | 6  | 7  | 8  |
| 9  | 10 | 11 | 12 | 13 | 14 | 15 |
| 16 | 17 | 18 | 19 | 20 | 21 | 22 |
| 23 | 24 | 25 | 26 | 27 | 28 |    |

Softball evaluations only at scholastic practices and competitions.